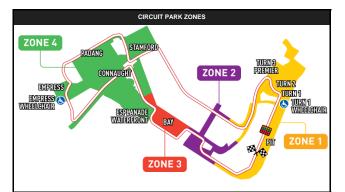

Zone 1 ticketholders can transit through Zone 3 to get to Zone 4, and vice versa. They can also access the undercroft of the Bay Grandstand to enjoy the food and beverage offerings. Only Bay Grandstand ticketholders can access the Bay Grandstand.